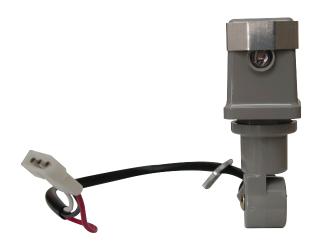

Project:
Type:

Model: PC (Photocell)

## Specifications/Features:

- Swivel-mount unit with ability to turn and adjust position relative to sun rays
- Includes a sliding shield for adjustment of light sensitivity
- Equipped with 1/2"-14 threaded stem, washer gasket, and locking nut
- Male plug connection fitting ALLIANCE transformers, allowing for fast connection and replacement of the photo control
- Female transformer harness is hard-wired inside every ALLIANCE transformer