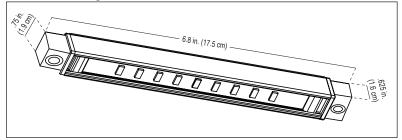

## ALLIX NCE Specification Sheet Model: SL75-LED (Integrated LED Edge Light)

Fixture Width: 6.8 in. (17.5 cm) Fixture Depth: 3.4 in. (8.6 cm) LED Housing Height: .625 in. (1.6 cm) LED Housing Depth: .75 in. (1.9 cm)

## Without Mounting Bracket

Notes: