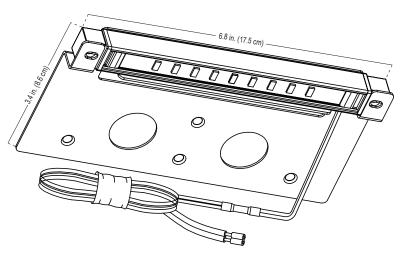

## ALLIX NCE Specification Sheet Model: SL75-LED (Integrated LED Edge Light)

Fixture Width: 6.8 in. (17.5 cm) Fixture Depth: 3.4 in. (8.6 cm) LED Housing Height: .625 in. (1.6 cm) LED Housing Depth: .75 in. (1.9 cm)

## Specifications and Features:

Project: Type:

Body: Brass fixture, aged brass finish

Mounting Bracket: Stainless steel, aged brass finish

*Wire:* 10' Foot wire lead, 16 awg (UL listed), brown, Pre-connected to the fixture, Pre-stripped for easy wire connection