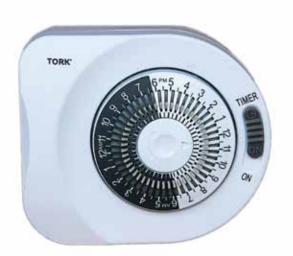

#### Setting the Clock:

Rotate dial clockwise to set time.
Align time with arrow.

## Programming your timer:

Push tab outward to turn ON.
Push tab inward to turn OFF for desired durations.

# Setting your timer to Automatic:

1.Set slide switch to TIMER.

### Setting your timer to Manual:

1.Set slide switch to ON for permanent ON setting.