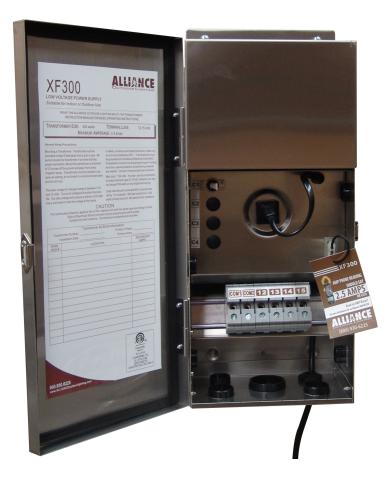

#### Specifications:

| Max Amperage (Load):         | 2.5 amps                                                |
|------------------------------|---------------------------------------------------------|
| Max Input (Primary Voltage): | 120 volts                                               |
| Secondary Voltage:           | 12 volts*                                               |
| Available Voltage Taps:      | 12,13,14,15                                             |
| Exterior Construction:       | Stainless Steel                                         |
| Warranty:                    | Lifetime Warranty                                       |
| Certification:               | UL Listed to U.S. and Canadian safety standards for low |
|                              | voltage landscape lighting (UL 2108)                    |

### Features:

- Fully potted, insulated, single core transformer
- Inline surge protection
- · Easy on/off, secondary breaker switches on each common tap
- · Stainless steel cabinet with removable and lockable latched door
- Multiple voltage taps ranging from 12 to 15 volts
- Two common lug terminals
- Tilted lug bar where the secondary lugs will be easier to access and install. The adjusted lug bar eliminates the blind spots that occur when trying to install low voltage wire to the terminal lug.
- Relay installed to bring the amperage delivered to the timer and photocells down to a lower level thus improving the longevity of life to those accessories and eliminating failures.
- Amp loop that provides contractors with one easy point of reference to check the primary
  amperage on the transformer
- · Snap-In photocell ready receptacles
- Removable bottom panel allowing for easy access to lug terminal, more room for wiring, and the ability to attach conduits through the five knockouts.